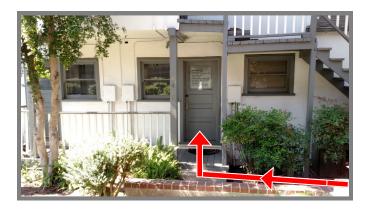

The entrance is a little tricky to find, so use these images to find your way around the two-story building to the rear entrance. The entrance to the waiting room is through a gray door under an outdoor staircase.

Once you have entered the waiting area, please wait here. And I will greet you at our scheduled appointment time.