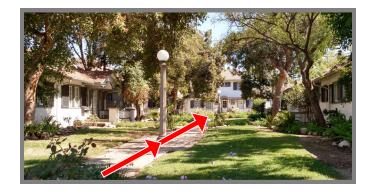

The entrance is a little tricky to find, so use these images to find your way around the two-story building to the rear entrance. The entrance to the waiting room is through a gray door under an outdoor staircase.