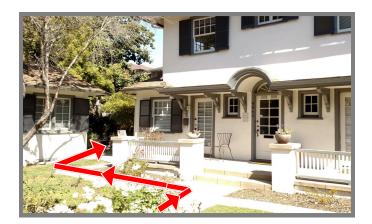

The entrance is a little tricky to find, so use these images to find your way around the two-story building to the rear entrance. The entrance to the waiting room is through a gray door under an outdoor staircase.