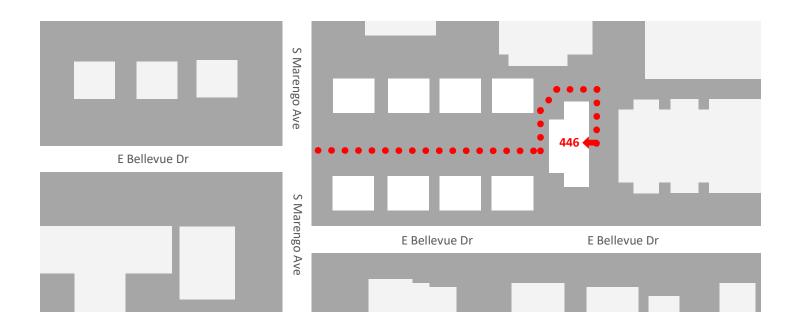

## 446 S Marengo Ave Pasadena, CA 91101

The office is located within a set of office bungalows located on the east side of S Marengo Ave at the corner of E Bellevue Dr.

The office is located in a large twostory building at the far end of the courtyard garden.